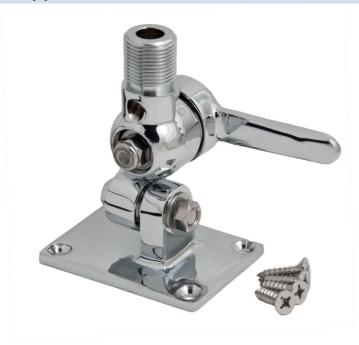

## N285F

900044-B

Four way ratchet mount. Chrome brass 1" 14TPI male

N285F is a chrome brass four way ratchet mount for installation on any flat surface. The handle allows quick and easy antenna tilt if needed. N285F is equipped with a feed through hole for RG58C/U cable. Screw set is included. This mount is manufactured in premium quality materials in order to prevent galvanic corrosion. The mount is always subject for improvement. The mount has the same rugged design as all other AC Antennas products thus it withstands harsh environmental conditions, both on Sea and Land.